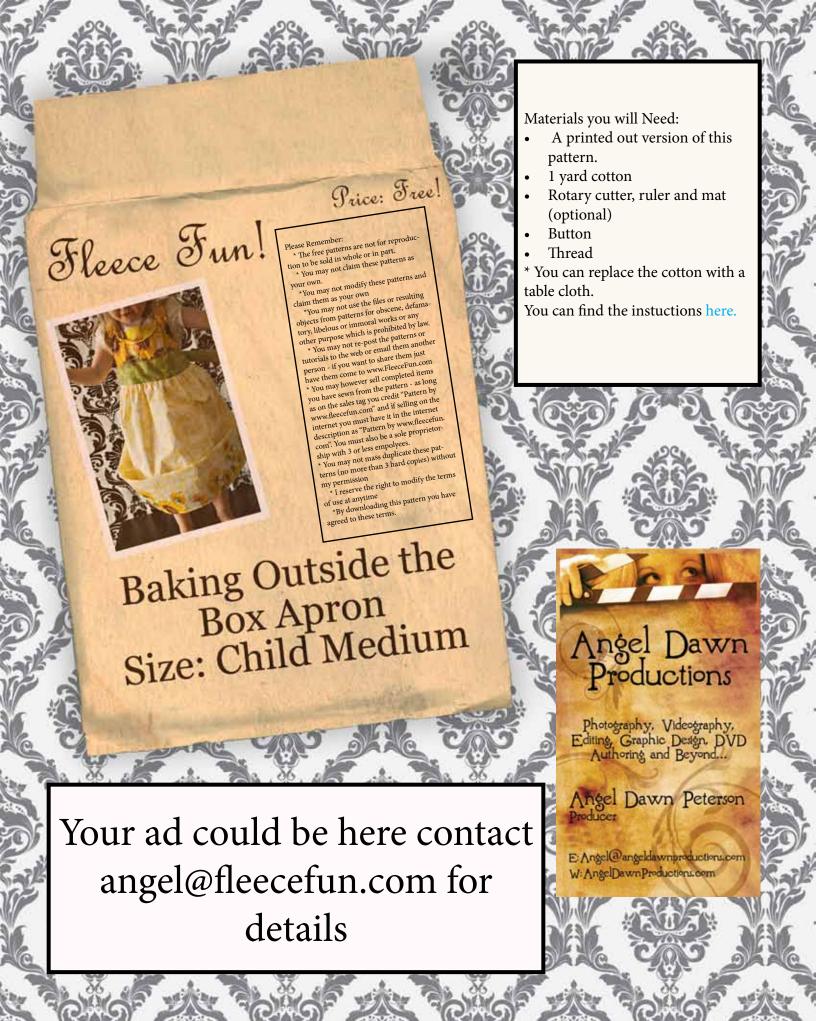

## Map 5 pieces

Confused on how to assemble the pattern? No worries!

Just click here for an easy step by step video to show you how to assemble the pattern.



## You might also like (Click envelope to go to):









| -           | E 0       | E O        | и о       |           |
|-------------|-----------|------------|-----------|-----------|
| e Funtcom   | www.Flee  | ceFun.com  | www.Fleed | e Fun.    |
| 2           | <b>C</b>  | C          | <b>Q</b>  | =         |
| - 22        | 2         | 3          | <b>3</b>  | D D       |
| 112         | Libe .    | LL.        | Mar       | LL        |
| 137         | Q.        | O.         | Q2        | a ·       |
| 0           | Ü         | U.         | O.        | Ü         |
| - (5)       | · Gi      | QJ -       | O)        | ©