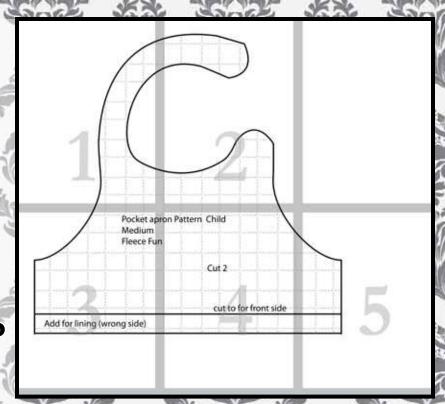

## Map 5 pieces

Confused on how to assemble the pattern? No worries!

Just click here for an easy step by step video to show you how to assemble the pattern.