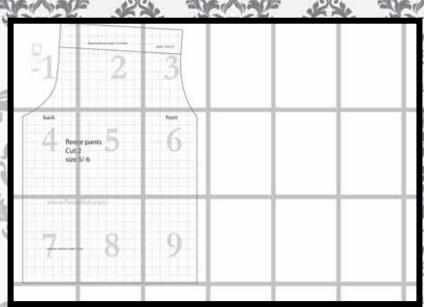

## Map 9 pieces

Confused on how to assemble the pattern?
No worries!

Just click here for an easy step by step video to show you how to assemble the pattern.