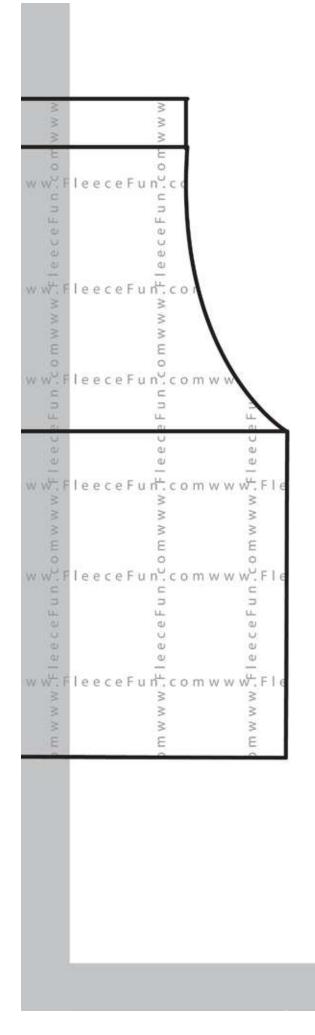

## Map 4 pieces

Confused on how to assemble the pattern? No worries! Just click here for an easy step by step video to show you how to assemble the pattern.