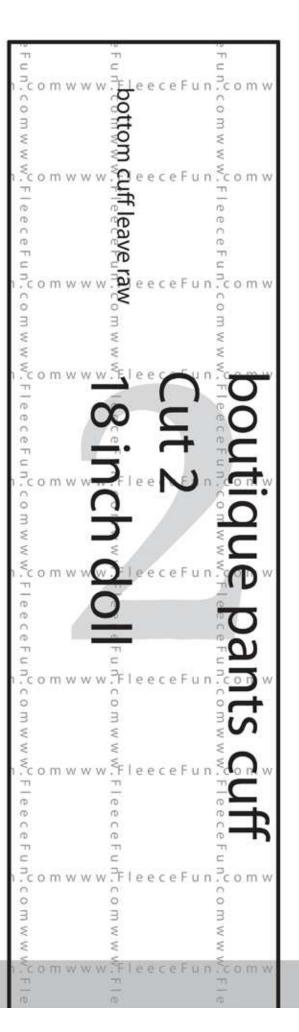

## Map 4 pieces

Confused on how to assemble the pattern? No worries! Just click here for an easy step by step video to show you how to assemble the pattern.