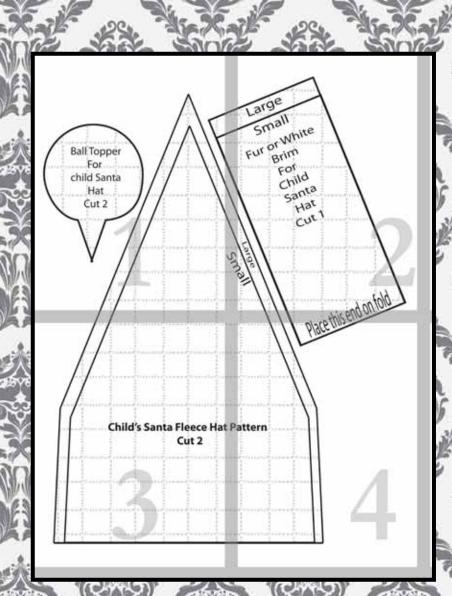

Œ, 07 (II) 0 Q. 0.7 3 3 Ε Ε E Œ. Gi  $\geq$ Child's Santa Fleece Hat Pa co m = Cut 2 111 d) CON  $\geq$ 3 > 3 3 Ε (QJ d) di 0.1 0.1 QJ. ≥ 3 ≥ ≥ 3 3 3 3 3 3 3 3 3 3

mwww leeceFun com C 3 D 4 1.1. 0 U U 0 Q. O. QJ. mwww.FleeceFurt.com WWW 3 3 3 ≥ 3 3 ≥ ≥ E E E 0 0 0 mwww.FleeceFun.comww FIE  $\subseteq$ C 3  $\supset$ M-Lie. Ø. 0 W U 0 Ø/ 0 (4) 0 mwww.FleeceFurt.comwww.F ece 3 3 3 3 3 3  $\geq$ ≥ 3 L Pattern Comwww Fleeder \_ \_ E 2  $\supset$ Щ :01 (0) (3) U U. U QJ. Q1 -QJ Q. Q) Q) mwww.FleeceFurt.comwwwt.FleeceFu 3 ≥ 3 3 3 3 3 ≥ 3 Ε E Ε 0 0 0 m w w w.FleeceFun.com w w w.FleeceFu C C c = 3  $\supset$ 0 0 U (U) di W 0 O. -0.0 mwww.FleeceFurt.comwww.FleeceFur 3 3 3 3 3 3 3 3 3 Ε E Ε 0 0 0 mwww.FleeceFun.comwww.Fleece un