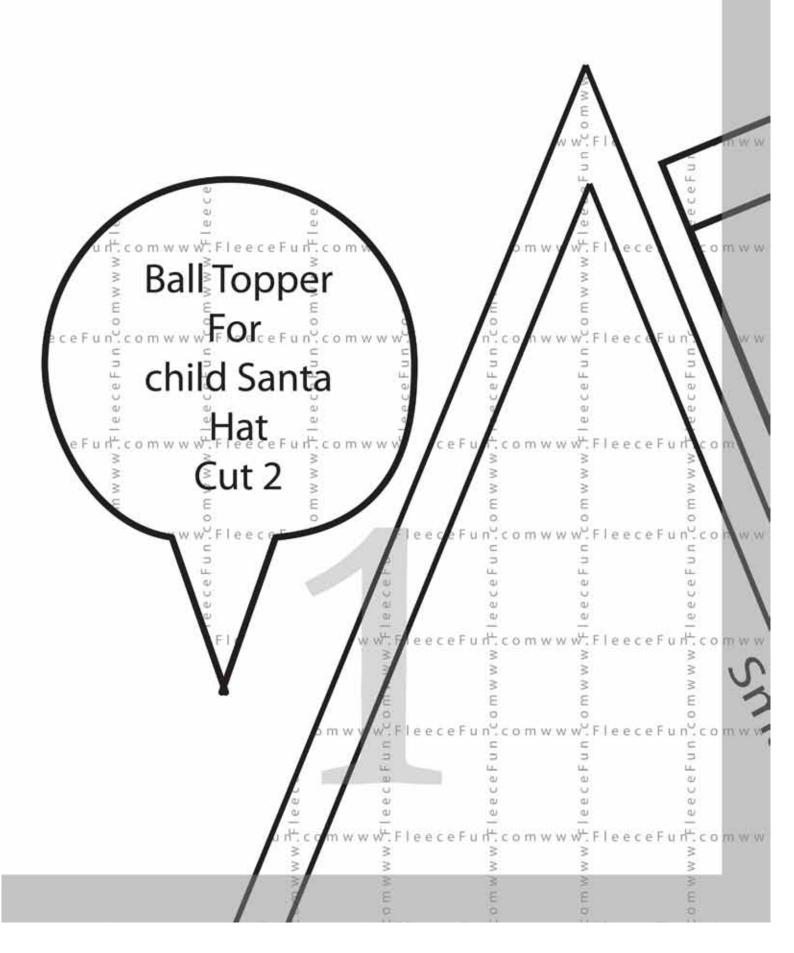

Œ, 07 (II) 0 Q. 0.7 3 3 Ε Ε E Œ. Gi  $\geq$ Child's Santa Fleece Hat Pa co m = Cut 2 111 d) CON  $\geq$ 3 > 3 3 Ε (QJ d) di 0.1 0.1 QJ. ≥ 3 ≥ ≥ 3 3 3 3 3 3 3 3 3 3

mwww leeceFun com C 3 D 4 1.1. 0 U U 0 Q. O. QJ. mwww.FleeceFurt.com WWW 3 3 3 ≥ 3 3 ≥ ≥ E E E 0 0 0 mwww.FleeceFun.comww FIE  $\subseteq$ C 3  $\supset$ M-Lie. Ø. 0 W U 0 Ø/ 0 (4) 0 mwww.FleeceFurt.comwww.F ece 3 3 3 3 3 3  $\geq$ ≥ 3 L Pattern Comwww Fleeder \_ \_ E 2  $\supset$ Щ :01 (0) (3) U U. U QJ. Q1 -QJ Q. Q) Q) mwww.FleeceFurt.comwwwt.FleeceFu 3 ≥ 3 3 3 3 3 ≥ 3 Ε E Ε 0 0 0 m w w w.FleeceFun.com w w w.FleeceFu C C c = 3  $\supset$ 0 0 U (U) di W 0 O. -0.0 mwww.FleeceFurt.comwww.FleeceFur 3 3 3 3 3 3 3 3 3 Ε E Ε 0 0 0 mwww.FleeceFun.comwww.Fleece un