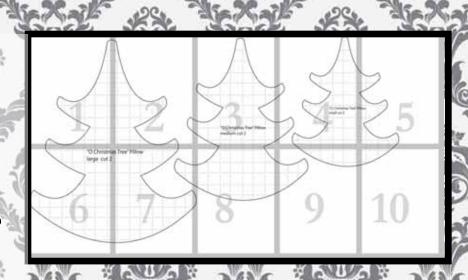

## Map 10 pieces

Confused on how to assemble the pattern? No worries!

Just click here for an easy step by step video to show you how to assemble the pattern.