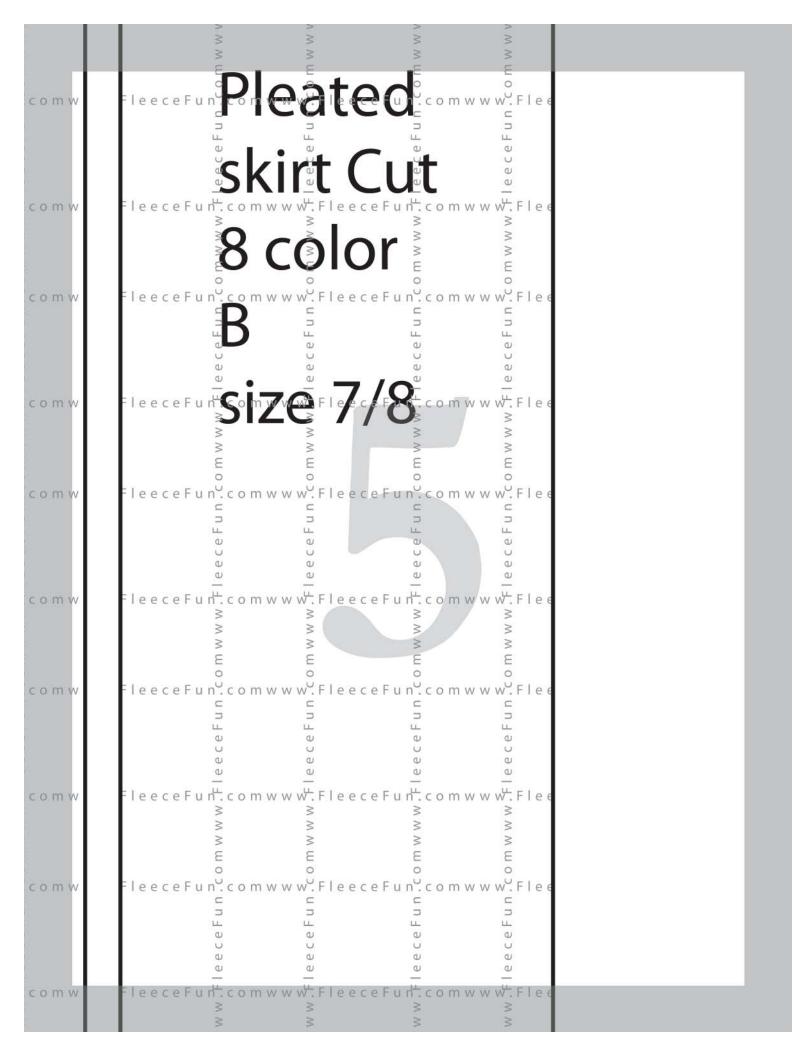

FleeceFurt.comwww.FleeceFurt.comwww.Flee

Pleated

Skirt Handy

PeceFun.comwww.FleeceFun.comw

Dandy fold guide

size 7/8

PeceFun.comwww.FleeceFun.comw

where at each skirt Cut FleeceFun.comwww.FleeceFun.comwww.FleeceFun.comwww.FleeceFun.comwww. comwww.geegeBomwww

comw

c o m w

comw

comw

comw

MAN ME CEEFUN WWW WAS FIEE CEFUN WWW WAS FIE CEFUN WWW WAS FIEE CEFUN

FleeceFunt.comwwwt.FleeceFunt.comwwwt.Flee

size 7/8