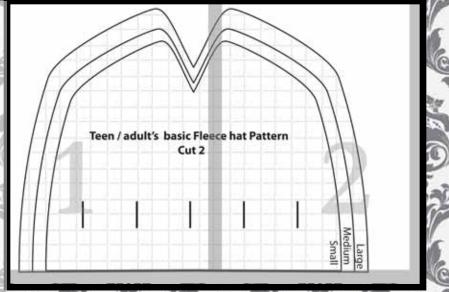

#### Map 2 pieces

Confused on how to assemble the pattern? No worries! Just click here for an easy step by step video to show you how to as-

semble the pattern.

### Cut 2

A move with the set of the first of the set of the set

www.w<sup>A</sup> w<sup>A</sup> www.w<sup>A</sup> 

## ece hat Pattern

Medium