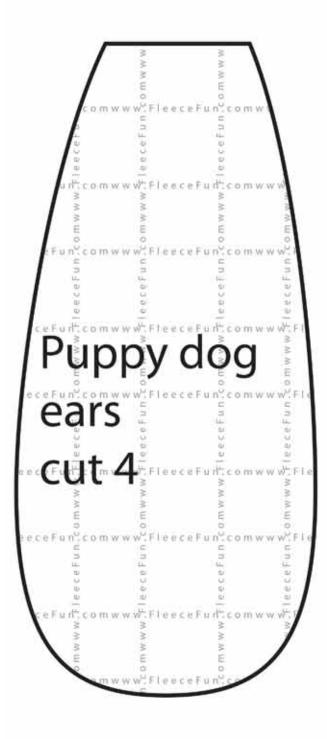

## Puppy Size Baby

Materials you will Need:

- A printed out version of this
- pattern. 1/3 yard polar fleece (you could
- actually make several from this)
- 1/8 contrasting fleece
- thread

You can find the instuctions here.

Map None

All the pieces are to scale no assembly required.