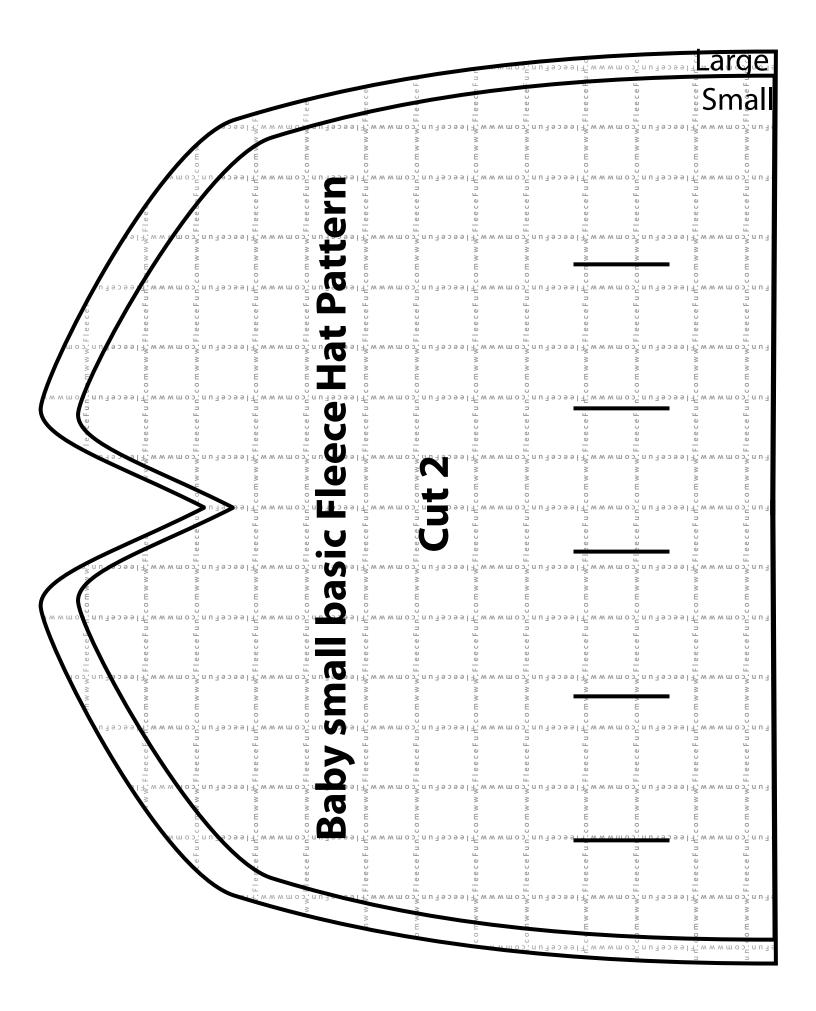

## Puppy Size Baby

Materials you will Need:

- A printed out version of this
- pattern. 1/3 yard polar fleece (you could
- actually make several from this)
- 1/8 contrasting fleece
- thread

You can find the instuctions here.

Map None

All the pieces are to scale no assembly required.