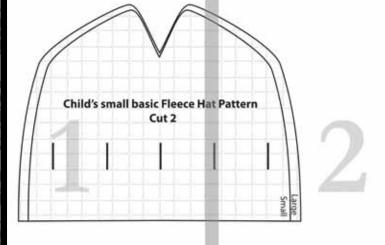

## Map 2 pieces

Confused on how to assemble the pattern? No worries! Just click here for an easy step by step video to show you how to assemble the pattern.