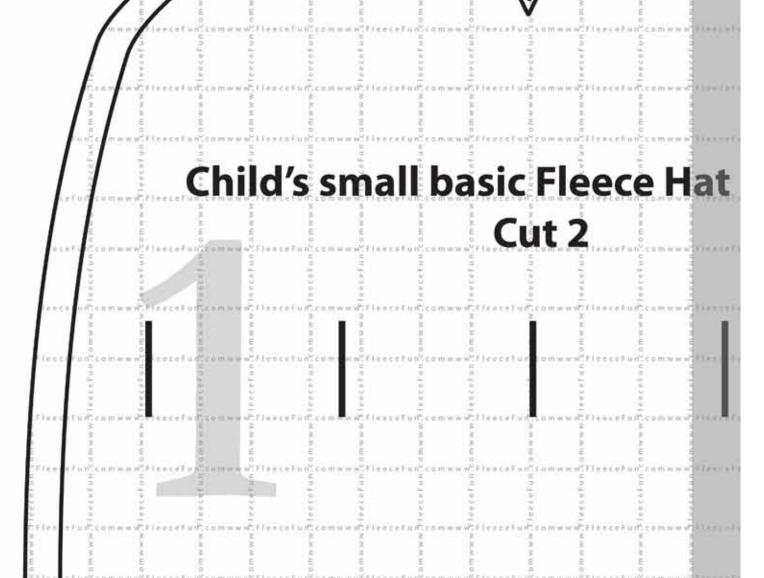

## Map 2 pieces

Confused on how to assemble the pattern? No worries! Just click here for an easy step by step video to show you how to assemble the pattern.