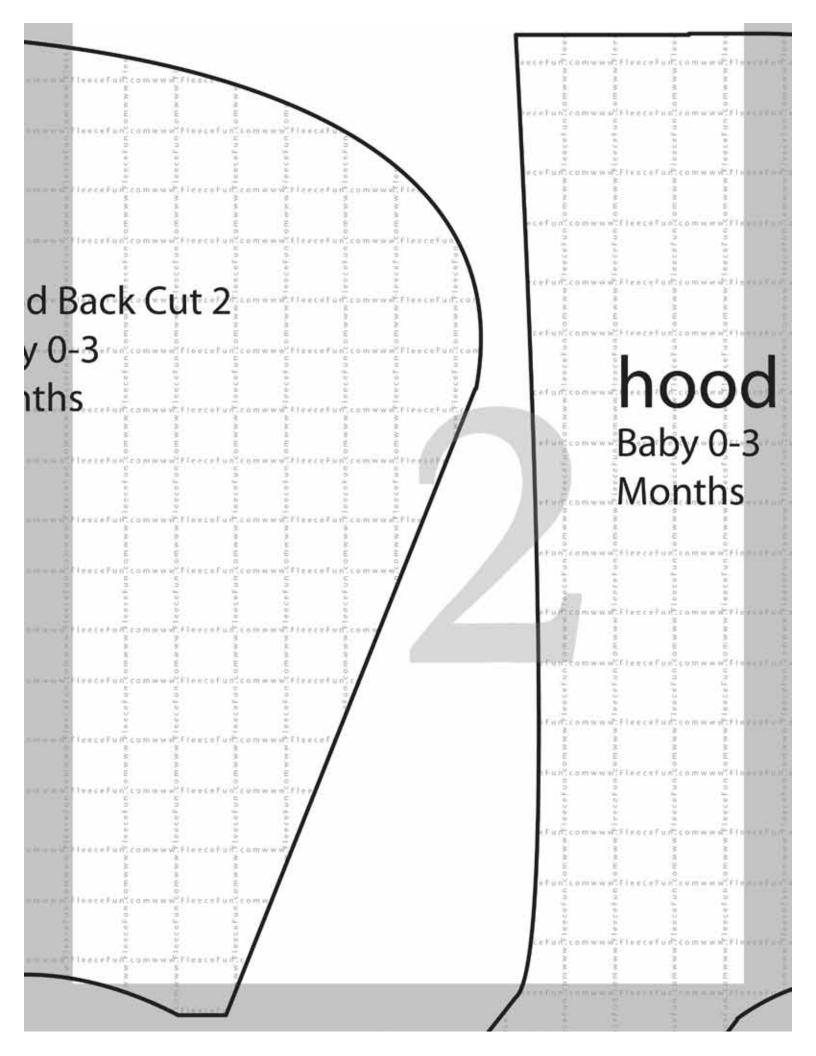

## You might also like (Click envelope to go to):

Hood E Baby 0 Month:

d lining cut 2