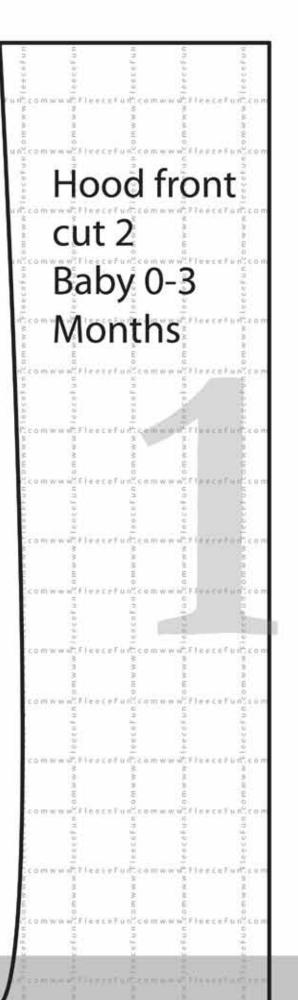

## You might also like (Click envelope to go to):

Hood E Baby 0 Month:

d lining cut 2