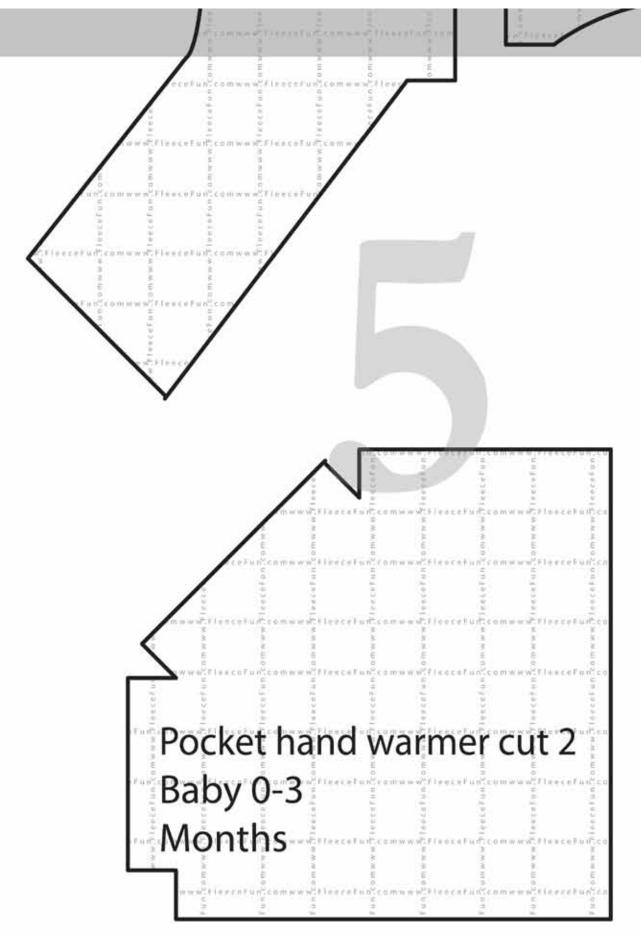

## **Size Baby 0-3 Months**

Materials you will Need:

- 1.25 yards cuddle fleece in the example I used Mar Bella Ibiza Fresa with the pocket in Barcelona Cuddle Fresa by Shannon Fabrics
- 1.25 yards satin
- Button
- Thread
- Jersey ballpoint needle
- walking foot
- scissors
- thread sewing machine