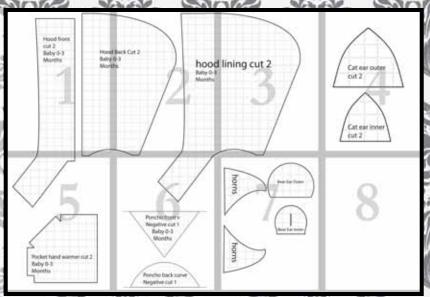

## Map 7 pieces

Confused on how to assemble the pattern? No worries!

Just click here for an easy step by step video to show you how to assemble the pattern.

## You might also like (Click envelope to go to):

Hood E Baby 0 Month:

d lining cut 2