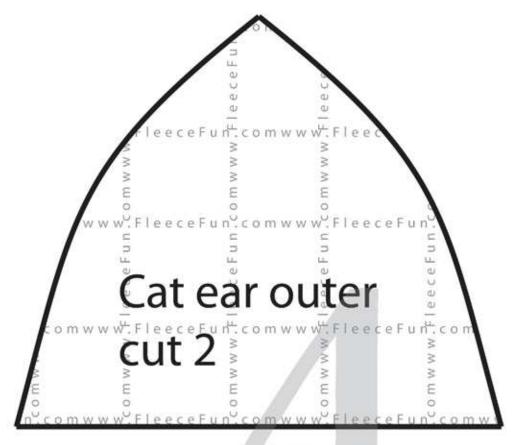

ou may however sell completed items you have sewn from the pattern as long as on the sales tag you credit "Pattern by www.fleecefun.com" and if selling on the internet you must have it in the internet description as "Pattern by www.fleecefun.com". You must also be a sole proprietorship with 3 or less empolyees.
- \* You may not mass duplicate these patterns (no more than 3 hard copies) without my permission
- \* I reserve the right to modify the terms of use at anytime
- \*By downloading this pattern you have agreed to these terms.

## Map 7 pieces

Confused on how to assemble the pattern? No worries!

Just click here for an easy step by step video to show you how to assemble the pattern.



## You might also like (Click envelope to go to):









Hood E Baby 0 Month:



d lining cut 2









## Poncho front v Negative cut 1 Baby 0-3 Months

Poncho back curve Negative cut 1