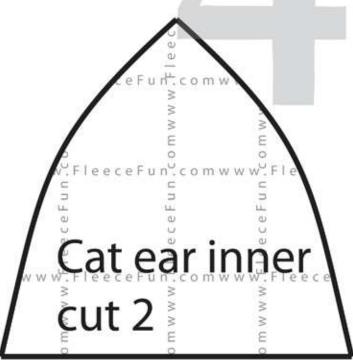

## **Size Baby 0-3 Months**

Materials you will Need:

- 1.25 yards cuddle fleece in the example I used Mar Bella Ibiza Fresa with the pocket in Barcelona Cuddle Fresa by Shannon Fabrics
- 1.25 yards satin
- Button
- Thread
- Jersey ballpoint needle
- walking foot
- scissors
- thread sewing machine