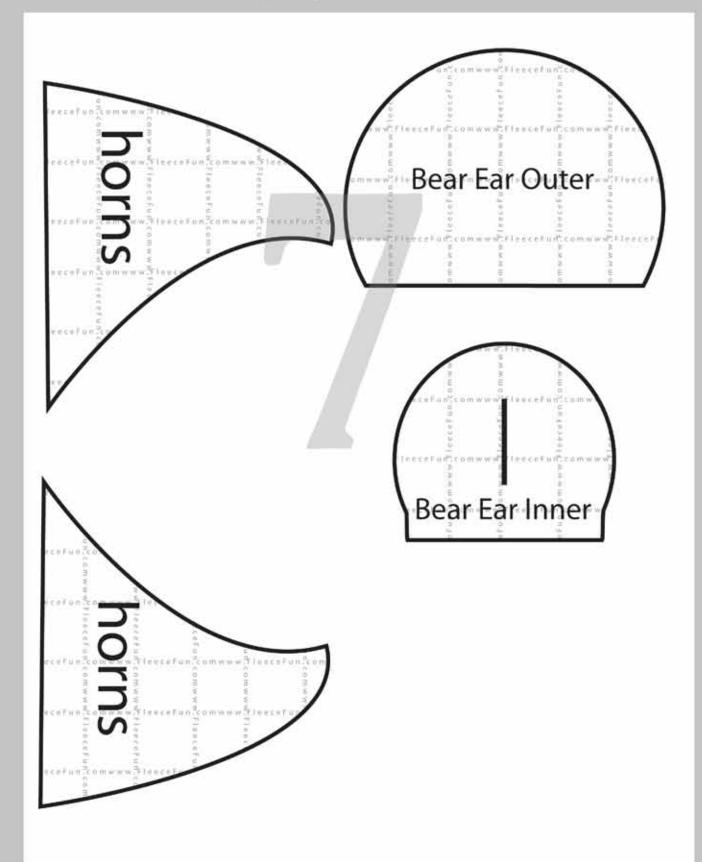

## **Size Baby 0-3 Months**

Materials you will Need:

- 1.25 yards cuddle fleece in the example I used Mar Bella Ibiza Fresa with the pocket in Barcelona Cuddle Fresa by Shannon Fabrics
- 1.25 yards satin
- Button
- Thread
- Jersey ballpoint needle
- walking foot
- scissors
- thread sewing machine