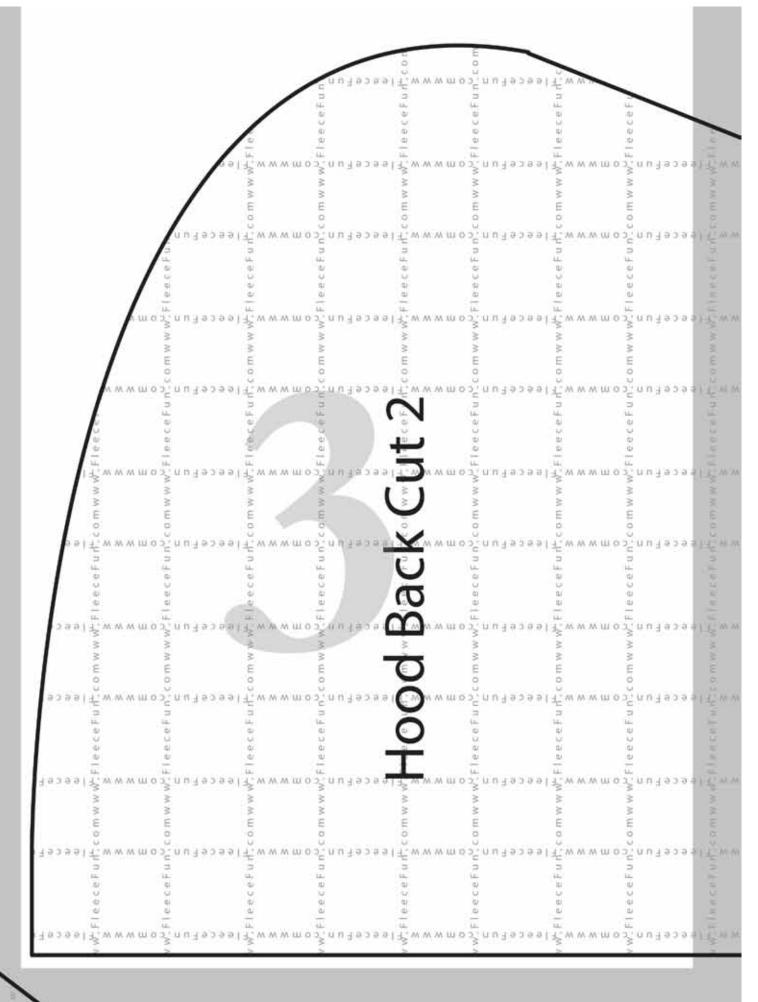

## Materials you will Need:

- 1.5 yards cuddle fleece in the example I used Mar Bella Ibiza Fresa with the pocket in Barcelona Cuddle Fresa by Shannon Fabrics
- 1.5 yards satin
- Button
- Thread
- Jersey ballpoint needle
- walking foot
- scissors
- thread sewing machine