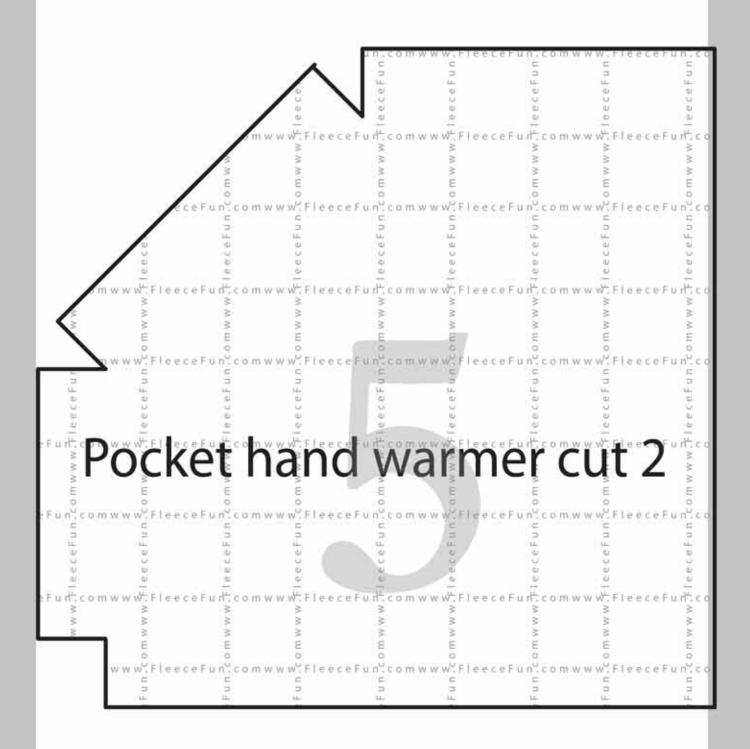

## Materials you will Need:

- 1.5 yards cuddle fleece in the example I used Mar Bella Ibiza Fresa with the pocket in Barcelona Cuddle Fresa by Shannon Fabrics
- 1.5 yards satin
- Button
- Thread
- Jersey ballpoint needle
- walking foot
- scissors
- thread sewing machine