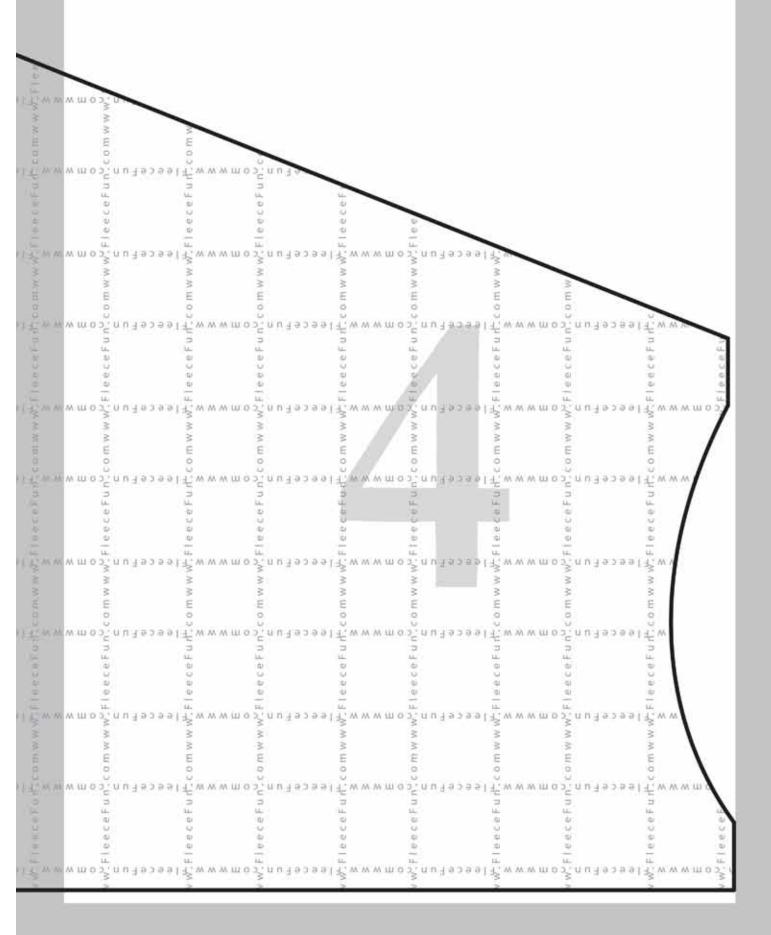

## Materials you will Need:

- 1.5 yards cuddle fleece in the example I used Mar Bella Ibiza Fresa with the pocket in Barcelona Cuddle Fresa by Shannon Fabrics
- 1.5 yards satin
- Button
- Thread
- Jersey ballpoint needle
- walking foot
- scissors
- thread sewing machine