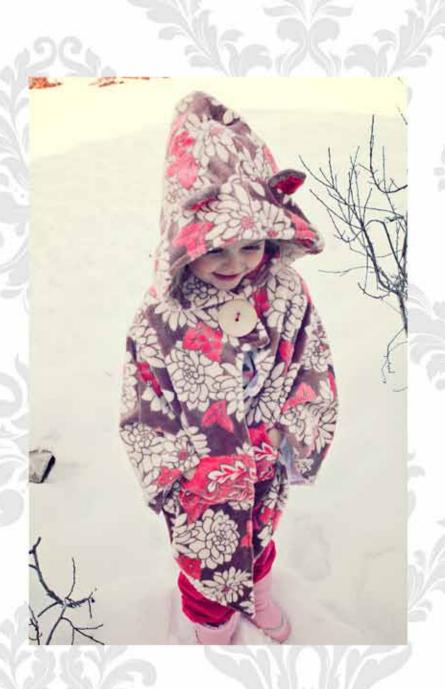

## Materials you will Need:

- 1.5 yards cuddle fleece in the example I used Mar Bella Ibiza Fresa with the pocket in Barcelona Cuddle Fresa by Shannon Fabrics
- 1.5 yards satin
- Button
- Thread
- Jersey ballpoint needle
- walking foot
- scissors
- thread sewing machine

You can find the instuctions here.