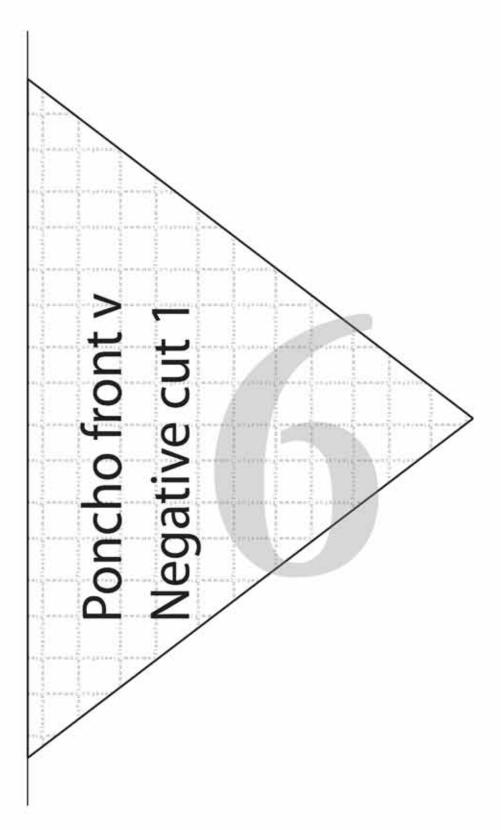

## Materials you will Need:

- 1.5 yards cuddle fleece in the example I used Mar Bella Ibiza Fresa with the pocket in Barcelona Cuddle Fresa by Shannon Fabrics
- 1.5 yards satin
- Button
- Thread
- Jersey ballpoint needle
- walking foot
- scissors
- thread sewing machine