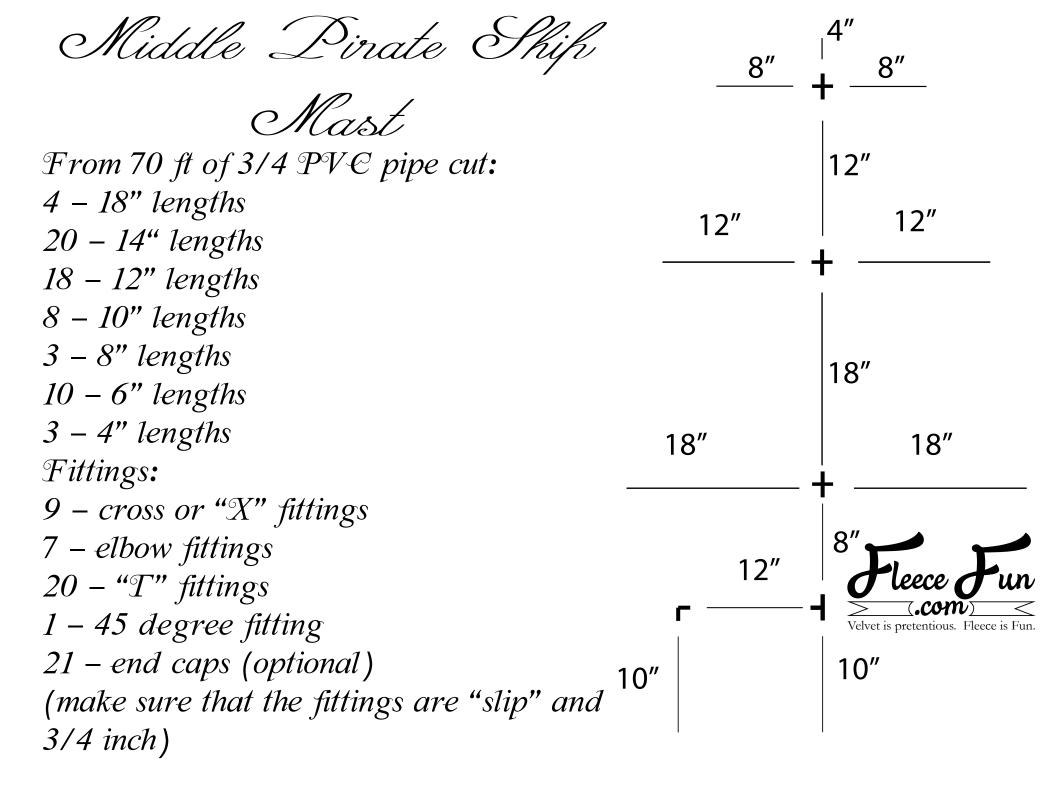

## Dirate Ship Construction Plans

Velvet is pretentious. Fleece is Fun.

Design Copyright 2014 by Angel Hickman Peterson. All Rights reserved. For personal use only.

Ship Base 7 ft by 34"

|   | 12"          | 12"             | 12″<br>— — — -    | 12"               | 12"               | 12"          |                |
|---|--------------|-----------------|-------------------|-------------------|-------------------|--------------|----------------|
|   | 14″          | 14"             | 14"               | 14"               | 14"               | 14"          | 14"            |
| 1 | <b>-</b> 14″ | -<br> <br>  14" | <b>-</b><br>  14" | <b> </b><br>  14″ | <b>-</b><br>  14" | <b>I</b> 14″ | <br> <br>  14" |
| L | 12"          | L               | L ——— <b>L</b>    | 12"               | . ——— <b>-</b>    | <b>└</b>     | 1              |