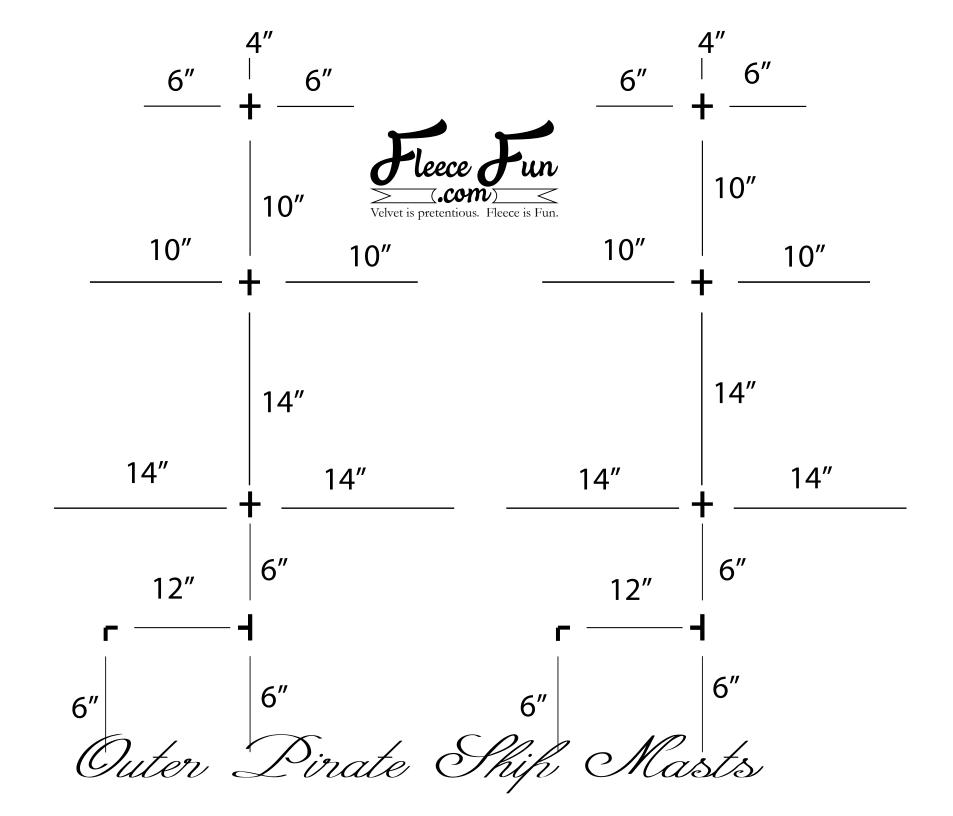

## Dirate Ship Construction Plans

Velvet is pretentious. Fleece is Fun.

Design Copyright 2014 by Angel Hickman Peterson. All Rights reserved. For personal use only.

Ship Base 7 ft by 34"

|   | 12"          | 12"             | 12″<br>— — — -    | 12"               | 12"               | 12"          |                |
|---|--------------|-----------------|-------------------|-------------------|-------------------|--------------|----------------|
|   | 14″          | 14"             | 14"               | 14"               | 14"               | 14"          | 14"            |
| 1 | <b>-</b> 14″ | -<br> <br>  14" | <b>-</b><br>  14" | <b> </b><br>  14″ | <b>-</b><br>  14" | <b>I</b> 14″ | <br> <br>  14" |
| L | 12"          | L               | L ——— <b>L</b>    | 12"               | . ——— <b>-</b>    | <b>└</b>     | 1              |