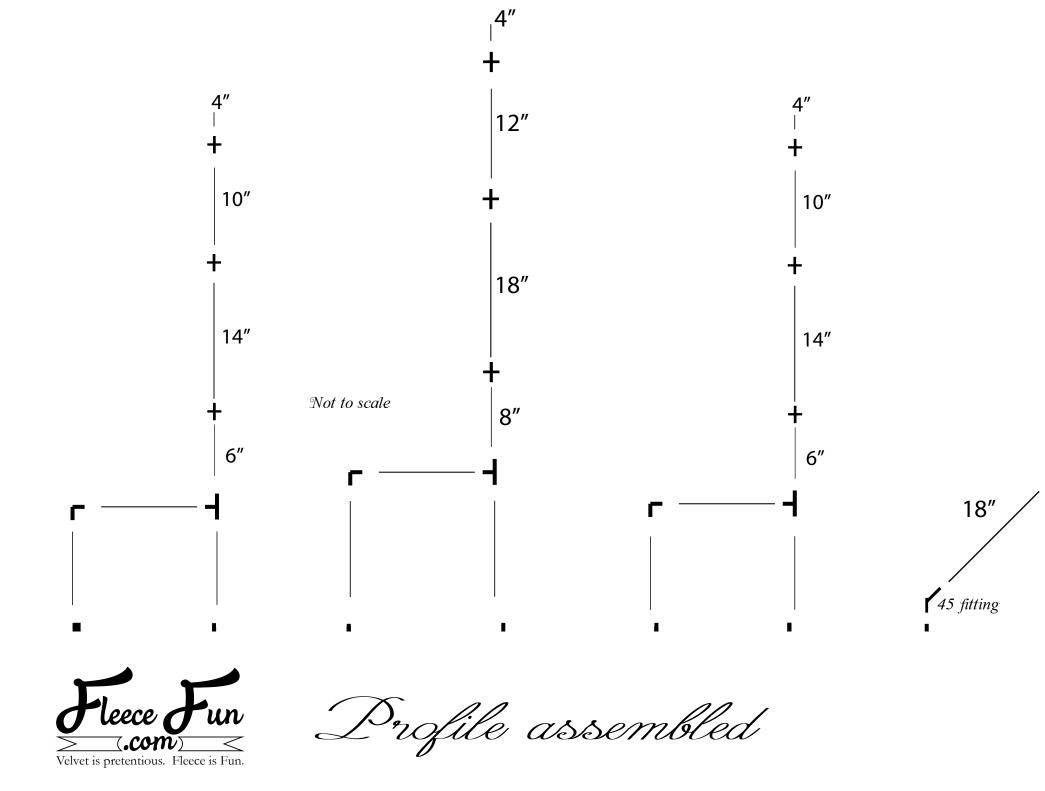

## Dirate Ship Construction Plans

Velvet is pretentious. Fleece is Fun.

Design Copyright 2014 by Angel Hickman Peterson. All Rights reserved. For personal use only.

Ship Base 7 ft by 34"

|   | 12"          | 12"             | 12″<br>— — — -    | 12"               | 12"               | 12"          |                |
|---|--------------|-----------------|-------------------|-------------------|-------------------|--------------|----------------|
|   | 14″          | 14"             | 14"               | 14"               | 14"               | 14"          | 14"            |
| 1 | <b>-</b> 14″ | -<br> <br>  14" | <b>-</b><br>  14" | <b> </b><br>  14″ | <b>-</b><br>  14" | <b>I</b> 14″ | <br> <br>  14" |
| L | 12"          | L               | L ——— <b>L</b>    | 12"               | . ——— <b>-</b>    | <b>└</b>     | 1              |