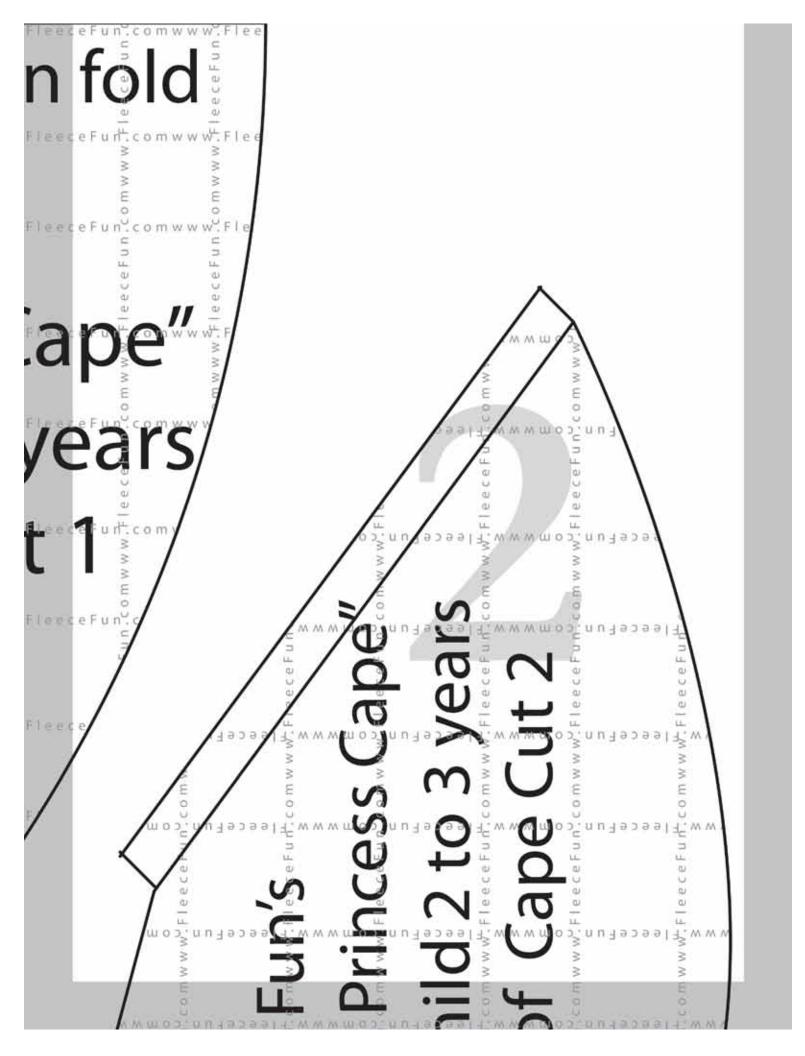

## **Snow Princess Cape size 2-3**

Materials you will Need:

- 1 1/2 yards of fleece
- 1 7/8 yards of purple pom poms
- 1 7/8 yards of small purple ric rac
- 3 yards of large purple ric rac
- Once silver heart clasp
- 15 inches of purple decore for collar
- Thread
- fusbile interfacing

## Map 4 pieces

Confused on how to assemble the pattern?
No worries!

Just click here for an easy step by step video to show you how to assemble the pattern.