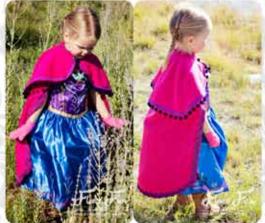

## **Snow Princess Cape size 2-3**

Materials you will Need:

- 1 1/2 yards of fleece
- 1 7/8 yards of purple pom poms
- 1 7/8 yards of small purple ric rac
- 3 yards of large purple ric rac
- Once silver heart clasp
- 15 inches of purple decore for collar
- Thread
- fusbile interfacing

You can find the instuctions here.