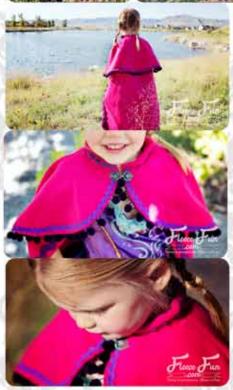

## **Snow Princess Cape size 2-3**

Materials you will Need:

- 1 1/2 yards of fleece
- 1 7/8 yards of purple pom poms
- 1 7/8 yards of small purple ric rac
- 3 yards of large purple ric rac
- Once silver heart clasp
- 15 inches of purple decore for collar
- Thread
- fusbile interfacing

You can find the instuctions here.