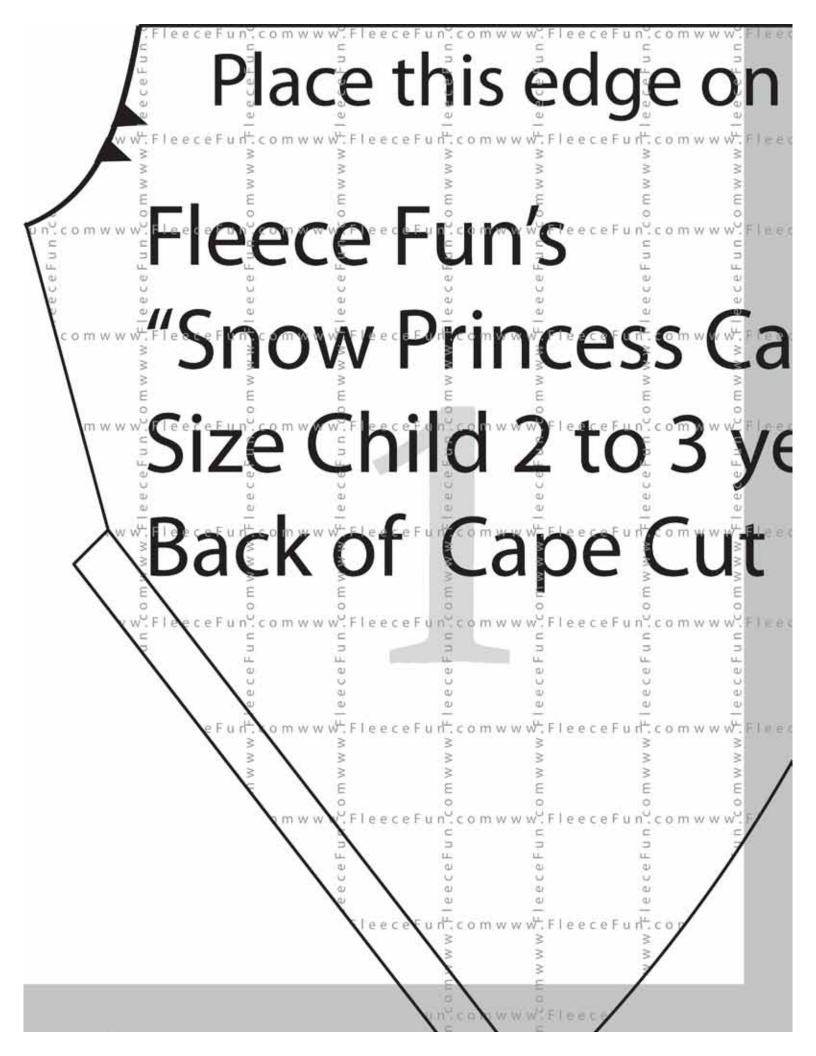

## **Snow Princess Cape size 2-3**

Materials you will Need:

- 1 1/2 yards of fleece
- 1 7/8 yards of purple pom poms
- 1 7/8 yards of small purple ric rac
- 3 yards of large purple ric rac
- Once silver heart clasp
- 15 inches of purple decore for collar
- Thread
- fusbile interfacing

## Map 4 pieces

Confused on how to assemble the pattern?
No worries!

Just click here for an easy step by step video to show you how to assemble the pattern.