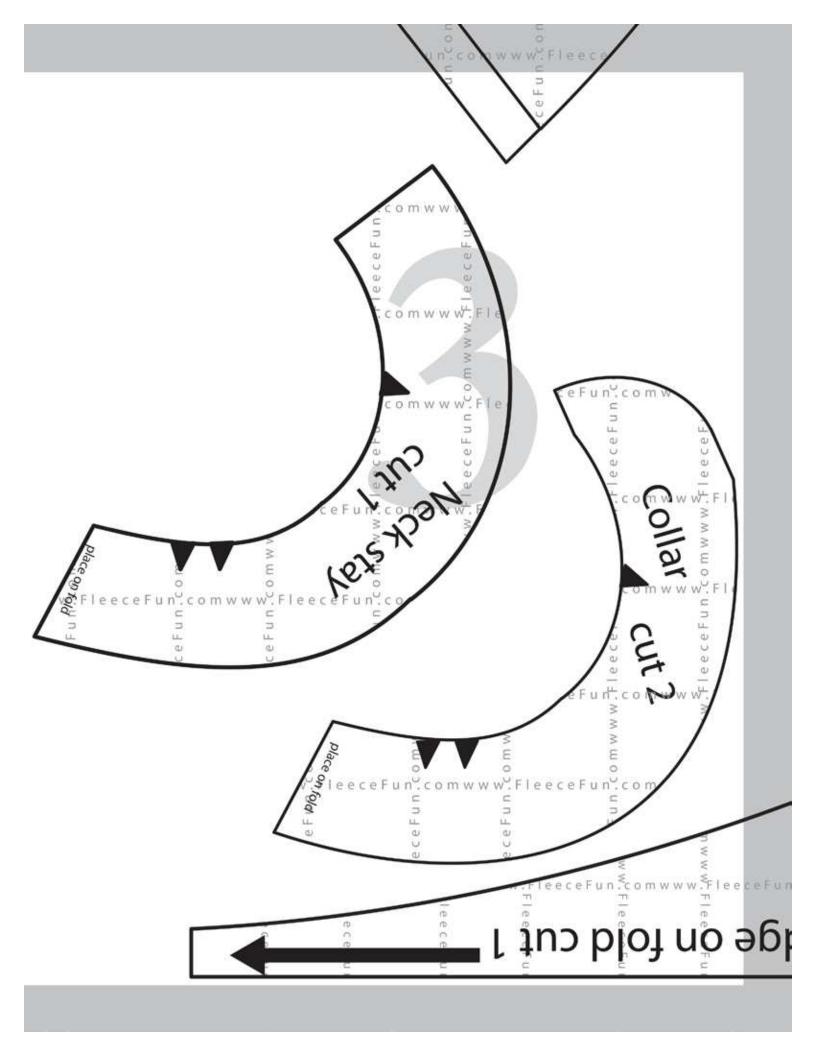

## **Snow Princess Cape size 2-3**

Materials you will Need:

- 1 1/2 yards of fleece
- 1 7/8 yards of purple pom poms
- 1 7/8 yards of small purple ric rac
- 3 yards of large purple ric rac
- Once silver heart clasp
- 15 inches of purple decore for collar
- Thread
- fusbile interfacing

## Map 4 pieces

Confused on how to assemble the pattern?
No worries!

Just click here for an easy step by step video to show you how to assemble the pattern.