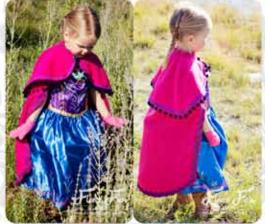

## **Snow Princess Cape size 7-9**

Materials you will Need:

- 1 1/2 yards of fleece
- 1 7/8 yards of purple pom poms
- 1 7/8 yards of small purple ric rac
- 3 yards of large purple ric rac
- Once silver heart clasp
- 15 inches of purple decore for collar
- Thread
- fusbile interfacing