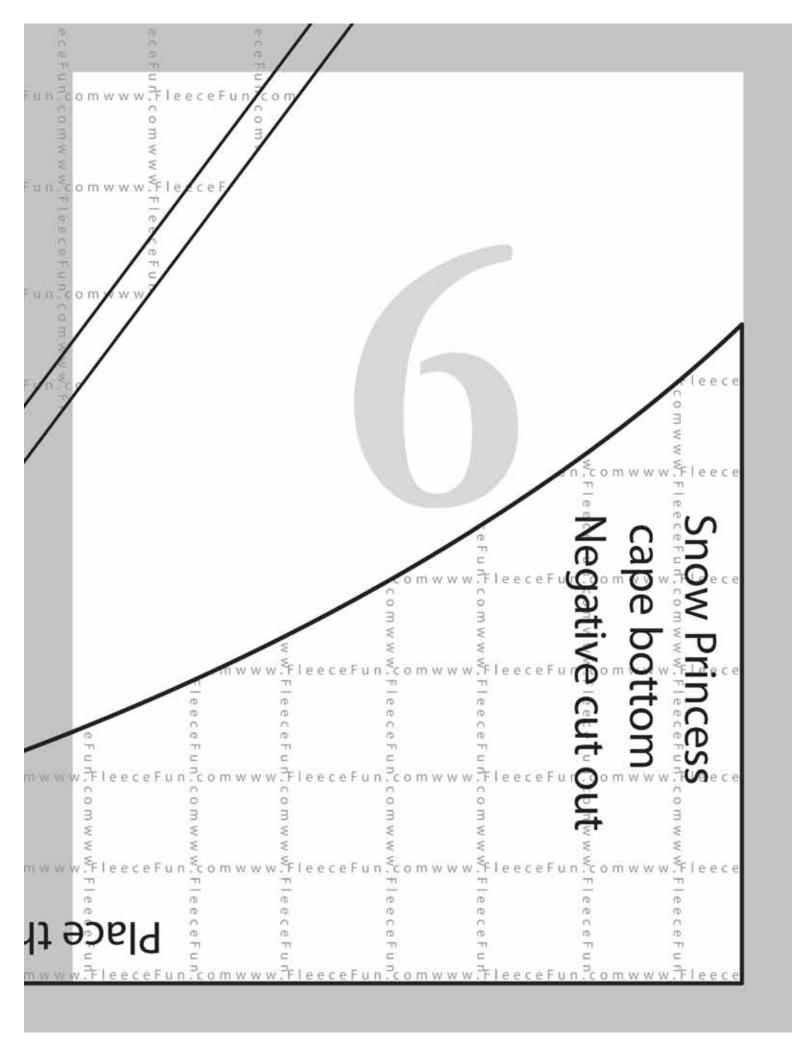

## **Snow Princess Cape size 7-9**

Materials you will Need:

- 1 1/2 yards of fleece
- 1 7/8 yards of purple pom poms
- 1 7/8 yards of small purple ric rac
- 3 yards of large purple ric rac
- Once silver heart clasp
- 15 inches of purple decore for collar
- Thread
- fusbile interfacing

## Map 6 pieces

Confused on how to assemble the pattern?
No worries!

Just click here for an easy step by step video to show you how to assemble the pattern.