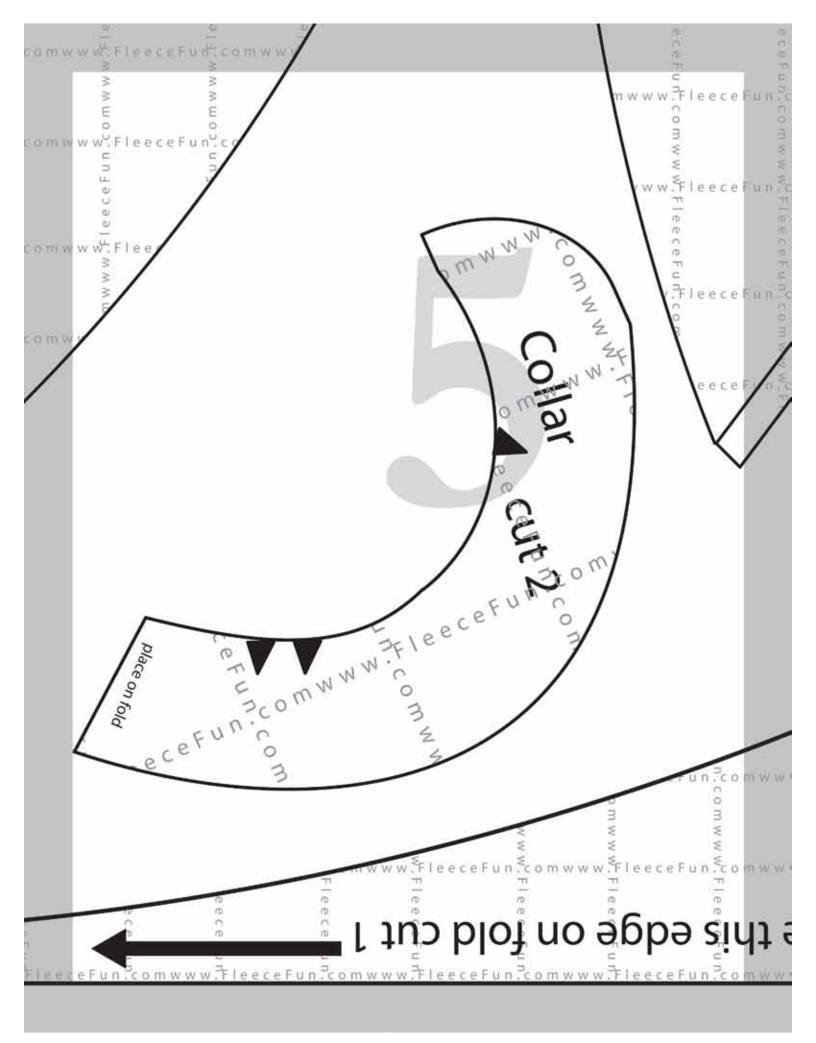

## **Snow Princess Cape size 7-9**

Materials you will Need:

- 1 1/2 yards of fleece
- 1 7/8 yards of purple pom poms
- 1 7/8 yards of small purple ric rac
- 3 yards of large purple ric rac
- Once silver heart clasp
- 15 inches of purple decore for collar
- Thread
- fusbile interfacing

## Map 6 pieces

Confused on how to assemble the pattern?
No worries!

Just click here for an easy step by step video to show you how to assemble the pattern.