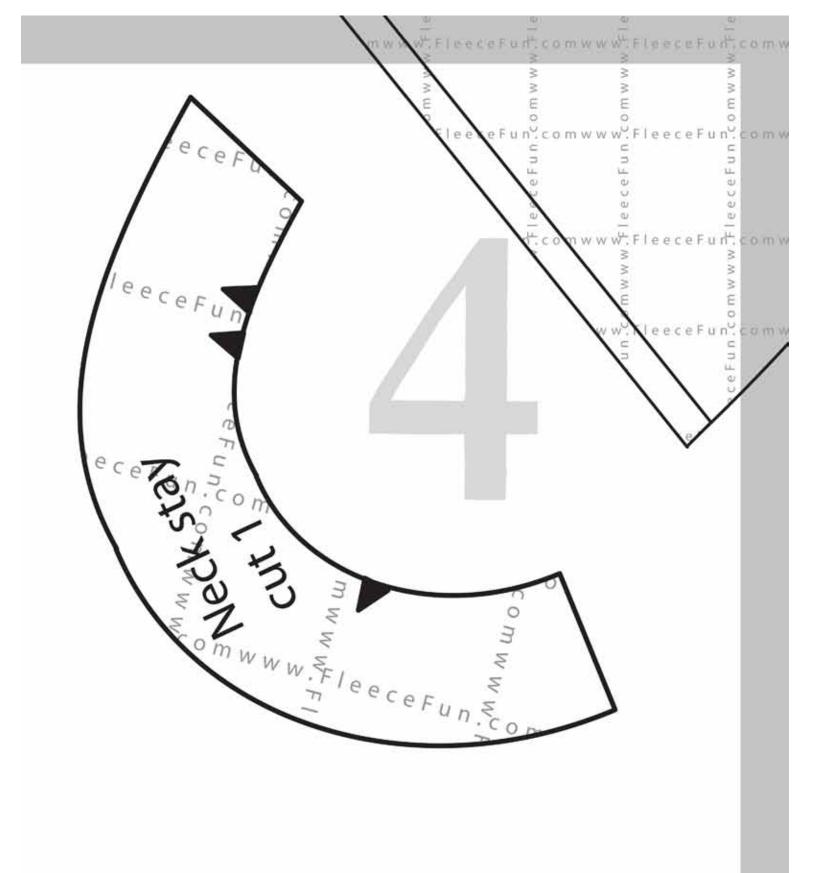

## **Snow Princess Cape size 7-9**

Materials you will Need:

- 1 1/2 yards of fleece
- 1 7/8 yards of purple pom poms
- 1 7/8 yards of small purple ric rac
- 3 yards of large purple ric rac
- Once silver heart clasp
- 15 inches of purple decore for collar
- Thread
- fusbile interfacing

## Map 6 pieces

Confused on how to assemble the pattern?
No worries!

Just click here for an easy step by step video to show you how to assemble the pattern.