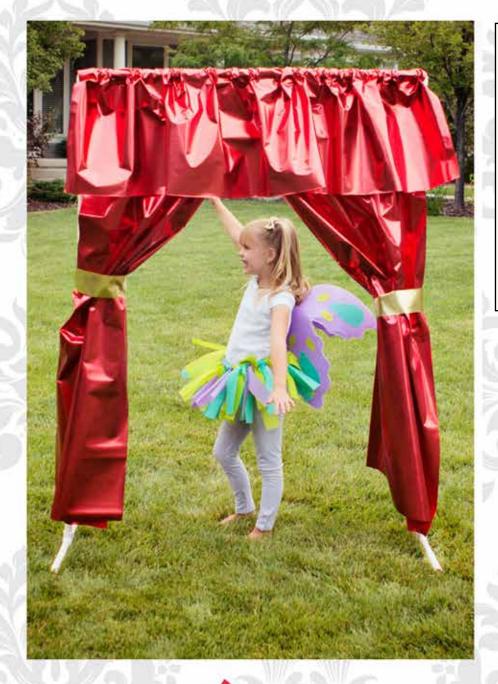

## Materials you will Need:

- A printed out version of this pattern
- 2-3 Oly\*Fun Craft Packs
   Stiffen Interfacing
   505 fusible spray
   Fabric glue
   Sewing Essentials
   12 inches 1/4 inch elastic
   You can find the instuctions here.

Heece Jun

Velvet is pretentious. Fleece is Fun.

Map
Assembly Needed
Confused on how to
assemble the pattern?
No worries!
Just click here for an

Just click here for an easy step by step video to show you how to assemble the pattern.