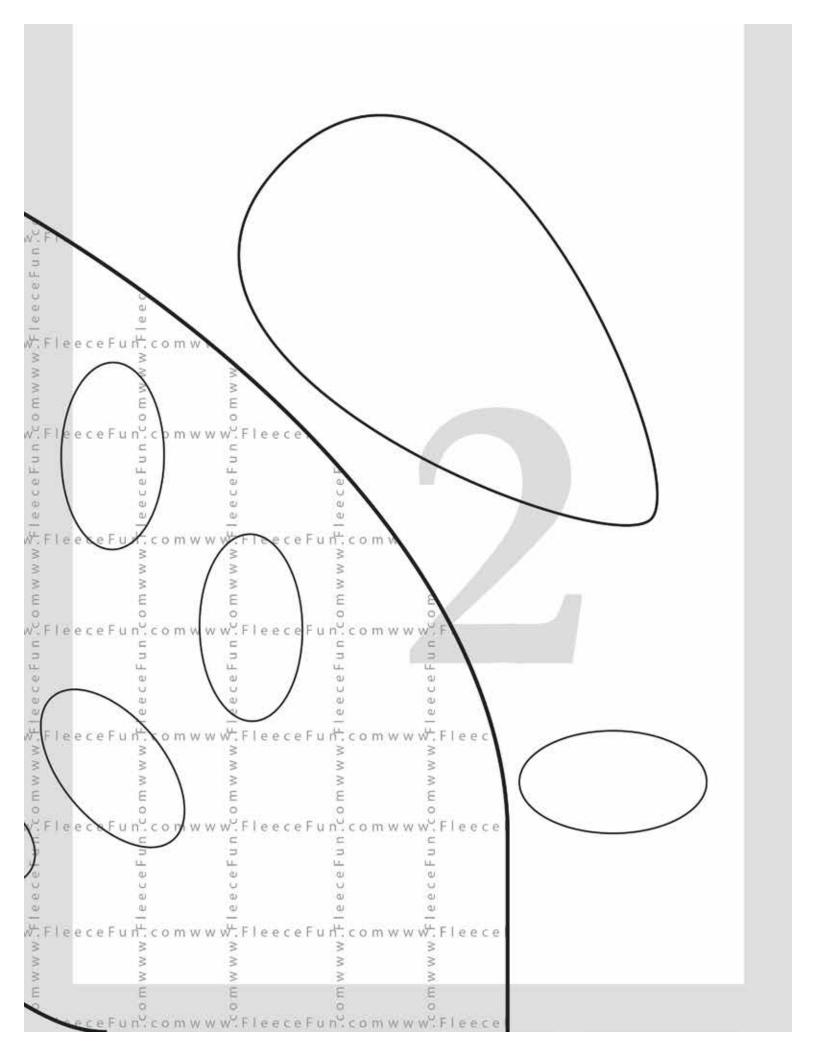

## Materials you will Need:

- A printed out version of this pattern
- 2-3 Oly\*Fun Craft Packs
   Stiffen Interfacing
   505 fusible spray
   Fabric glue
   Sewing Essentials
   12 inches 1/4 inch elastic
   You can find the instuctions here.