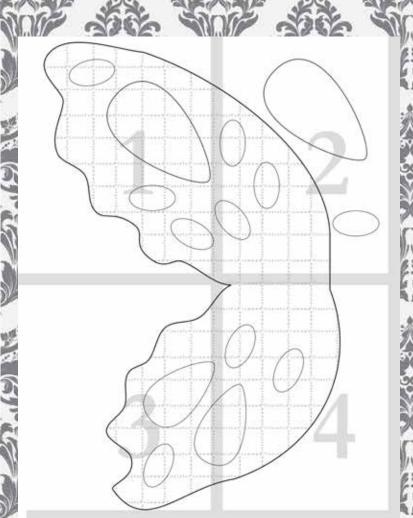

## Materials you will Need:

- A printed out version of this pattern
- 2-3 Oly\*Fun Craft Packs
   Stiffen Interfacing
   505 fusible spray
   Fabric glue
   Sewing Essentials
   12 inches 1/4 inch elastic
   You can find the instuctions here.

Heece Jun

Velvet is pretentious. Fleece is Fun.

Map
Assembly Needed
Confused on how to
assemble the pattern?
No worries!
Just click here for an

Just click here for an easy step by step video to show you how to assemble the pattern.