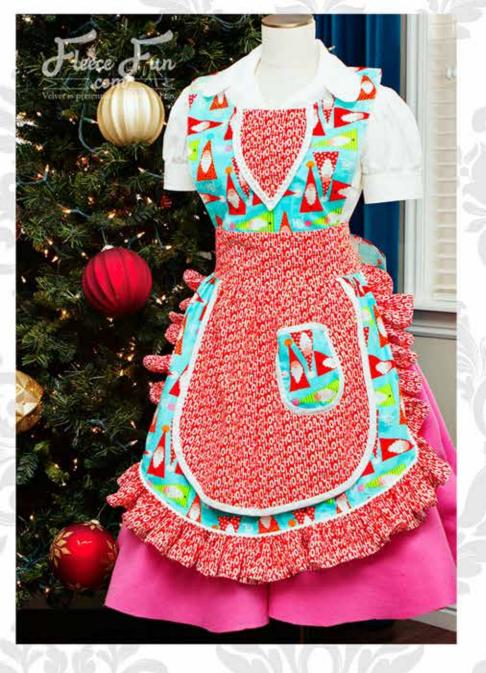

## Vintage Style Apron Pattern Materials you will Need:

3 yards of fabric "A"
1.5 Yards of Fabric "B"
1 package of extra wide double fold bias tape (4 yards)
1 package of single fold bias tape
1 large button 1 to 2 inches
3 yards Baby pom trim (optional)
Sewing Essentials (Thread, Scissors, Pins, etc)
Rotary Cutter, Ruler and Mat

See FleeceFun.com for instructions